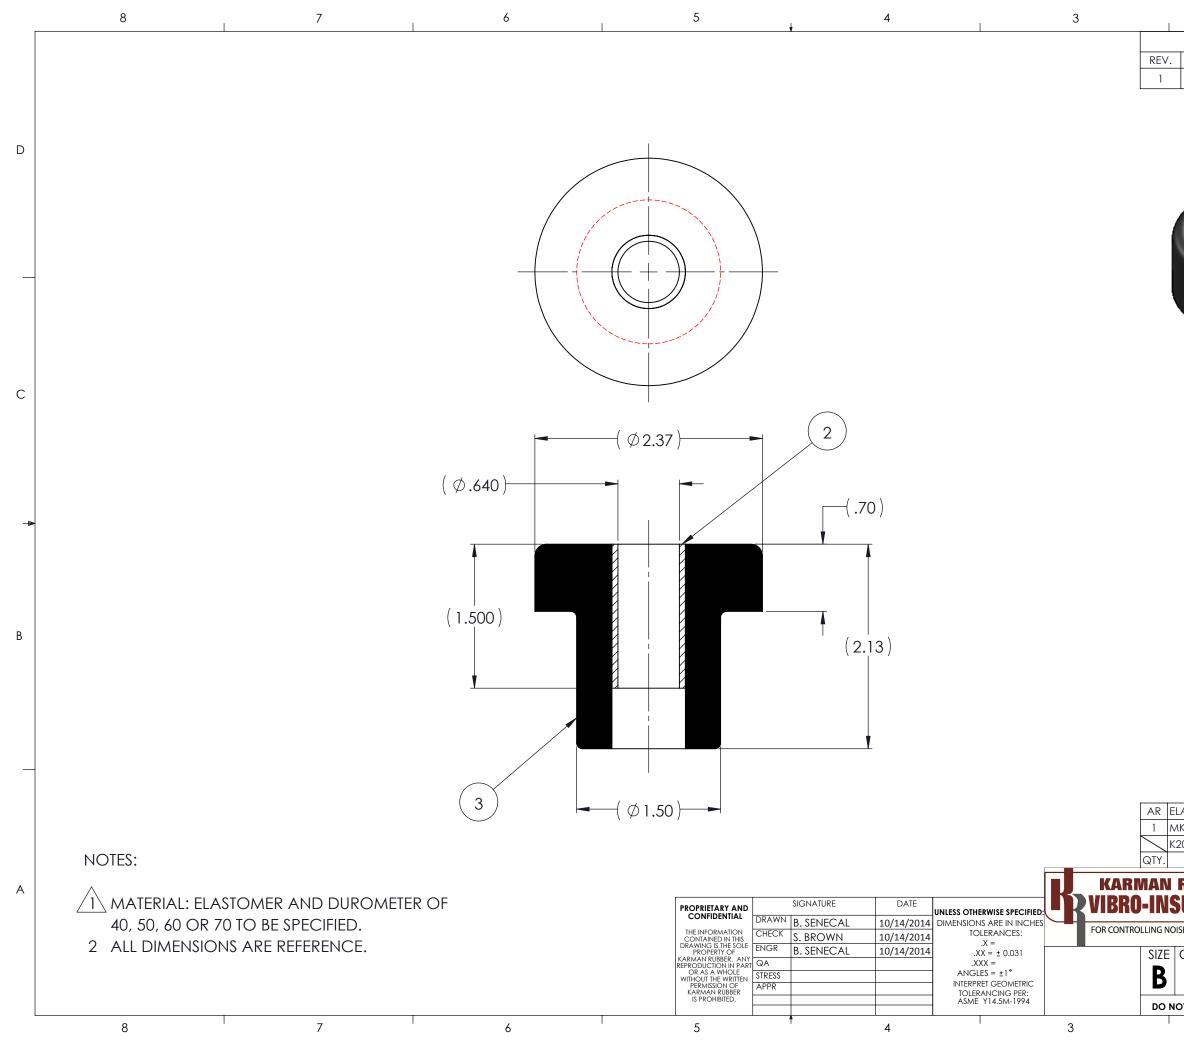

| 2                                                                                                                        |                               | 1          |                          |        |
|--------------------------------------------------------------------------------------------------------------------------|-------------------------------|------------|--------------------------|--------|
| REVISIONS                                                                                                                |                               |            |                          |        |
| /. DES                                                                                                                   | CRIPTION                      | DATE       | APPROVED                 |        |
|                                                                                                                          | ASE OF DRAWING                | 10/14/2014 | BS                       |        |
| INITIAL RELEA                                                                                                            | ASE OF DRAWING                | 10/14/2014 | BS                       | D<br>C |
|                                                                                                                          |                               |            |                          | В      |
| ELASTOMER<br>MK20-8<br>K20-8<br>DESCRIPTION<br><b>I RUBBER<br/>ISULATORS®</b><br>NOISE, SHOCK & VIBRATION<br>E CAGE CODE | VIBRO-I<br>WWW.KA<br>DWG. NO. | RMAN.(     | OR<br>COM<br>REV         | A      |
| NOT SCALE DRAWING                                                                                                        | SCALE: 1:1 WEIG               |            | <b>1</b><br>Sheet 1 Of 1 |        |
|                                                                                                                          |                               | ·          |                          |        |